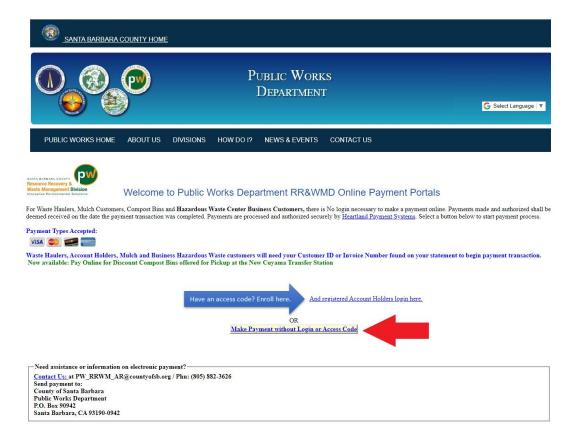

## Step 1: Go to the following website.

www.lessismore.org/payment

The page should look like this.

Step 2: Click on "Make Payment without Login or Access Code".

Step 3: Click on "New Cuyama Transfer Station Compost Bins".