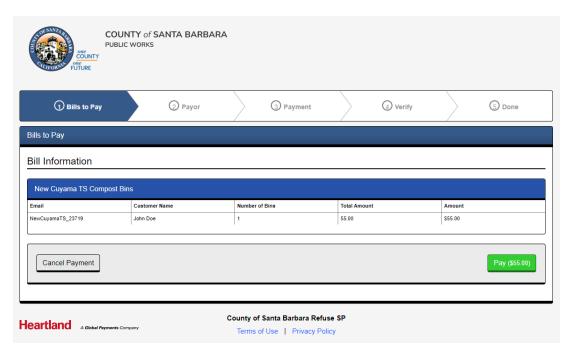

## Step 5: Review billing information. If all looks correct, click "Submit Bill For Payment".

<u>Step 6</u>: You will be redirected to the payment processing portal. Review the bill information and click "Pay". Fill out all the required information in the following steps, including name, address, email, phone number, and credit card information. **Remember!** The name used for payment must match the name on a valid ID when picking up your new discount compost bin.

<u>Step 7</u>: Verify you received a confirmation email, and that payment was successfully processed. Please allow at least 48 hours before going to pickup your discount compost bin at the New Cuyama Transfer Station. Note New Cuyama Transfer Station hours and contact information below.