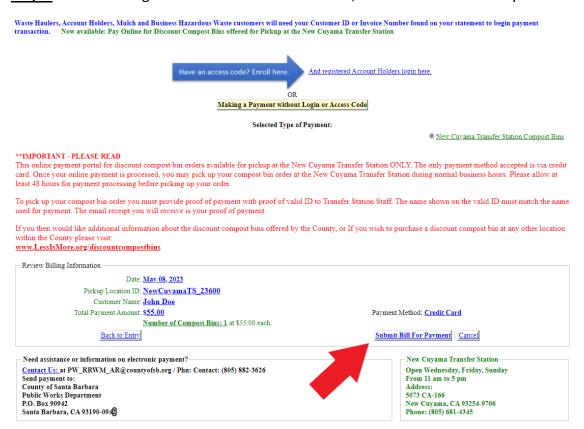

Waste Haulers, Account Holders, Mulch and Business Hazardous Waste customers will need your Customer ID or Invoice Number found on your statement to begin payment transaction. Now available: Pay Online for Discount Compost Bins offered for Pickup at the New Cuyama Transfer Station

## \*\*IMPORTANT - PLEASE READ

This online payment portal for discount compost bin orders available for pickup at the New Cuyama Transfer Station ONLY. The only payment method accepted is via credit card. Once your online payment is processed, you may pick up your compost bin order at the New Cuyama Transfer Station during normal business hours. Please allow at least 48 hours for payment processing before picking up your order.

To pick up your compost bin order you must provide proof of payment with proof of valid ID to Transfer Station Staff. The name shown on the valid ID must match the name used for payment. The email receipt you will receive is your proof of payment.

## Step 5: Review billing information. If all looks correct, click "Submit Bill For Payment".

<u>Step 6</u>: You will be redirected to the payment processing portal. Review the bill information and click "Pay". Fill out all the required information in the following steps, including name, address, email, phone number, and credit card information. **Remember!** The name used for payment must match the name on a valid ID when picking up your new discount compost bin.