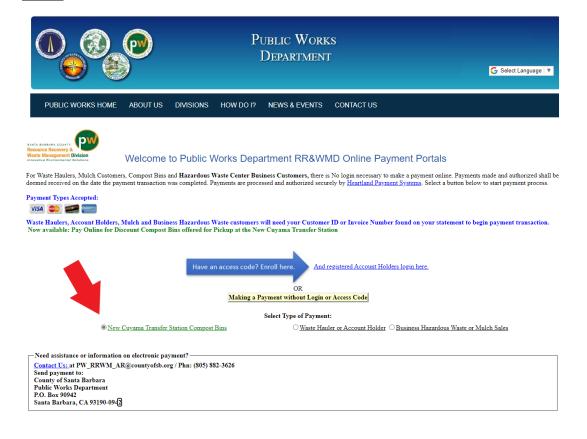

## Step 1: Go to the following website.

www.lessismore.org/payment

The page should look like this.

Step 2: Click on "Make Payment without Login or Access Code".

Step 3: Click on "New Cuyama Transfer Station Compost Bins".

Selected Type of Payment:

New Cuvama Transfer Station Compost Bins