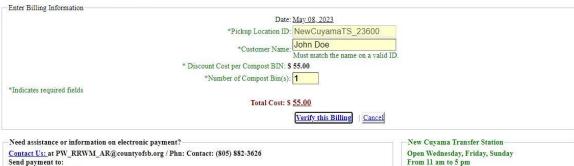

**Step 4**: Carefully read the notice in red. Fill out the required billing information, including Customer Name and Number of Compost Bin(s) to be purchased. When finished filling out this information, click "Verify this Billing".

Selected Type of Payment:

New Cuvama Transfer Station Compost Bins