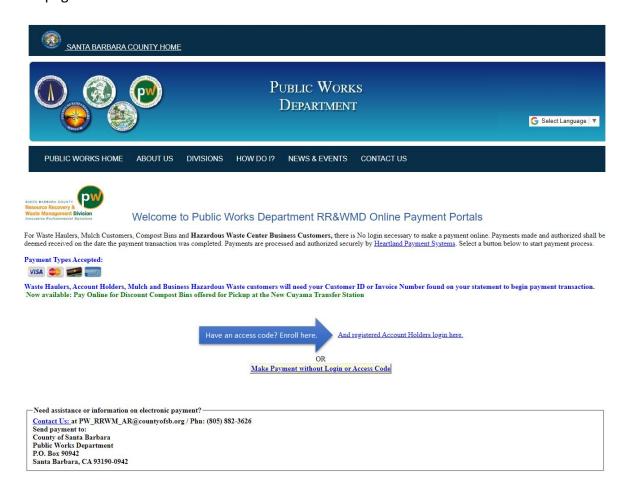

## Step 1: Go to the following website.

www.lessismore.org/payment

The page should look like this.

Step 2: Click on "Make Payment without Login or Access Code".

Step 3: Click on "New Cuyama Transfer Station Compost Bins".

Waste Haulers, Account Holders, Mulch and Business Hazardous Waste customers will need your Customer ID or Invoice Number found on your statement to begin payment transaction. Now available: Pay Online for Discount Compost Bins offered for Pickup at the New Cuyama Transfer Station